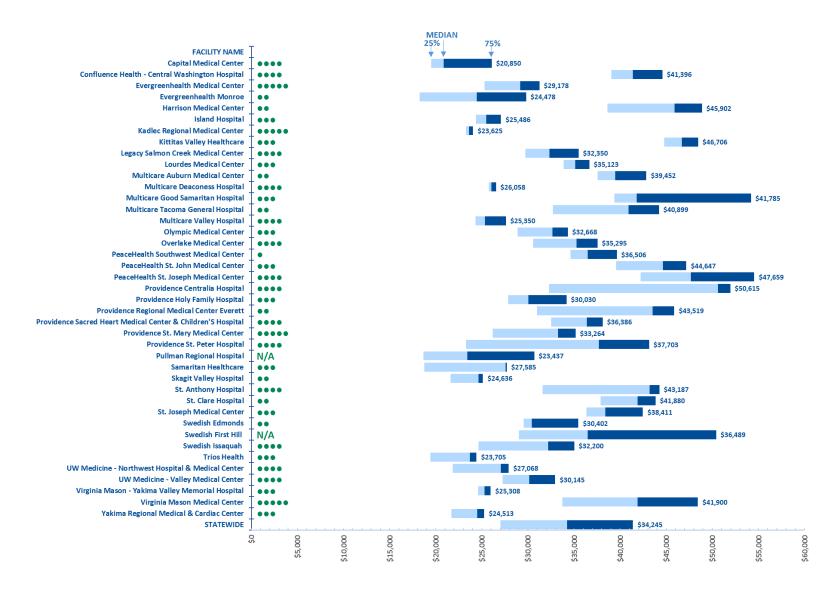

# **Do You Need Knee Replacement Surgery?**

The median price of Knee Replacement Surgery in Washington is **\$34,245**.

## Washington Facilities Offering Knee Replacement Surgery:

**Overall Facility Quality Score and Median, 25th-Percentile and 75th-Percentile Prices** 

#### **Prices**

Price is the total amount paid to the hospital for the Knee Replacement Surgery — a combination of payments by the insurer and the patient, including fees paid to the hospital, the doctor, and any other health professionals. The prices are computed using claims records from the WA-APCD for people with commercial health insurance in 2017. Median, 25<sup>th</sup> percentile, and 75<sup>th</sup> percentile prices are shown.